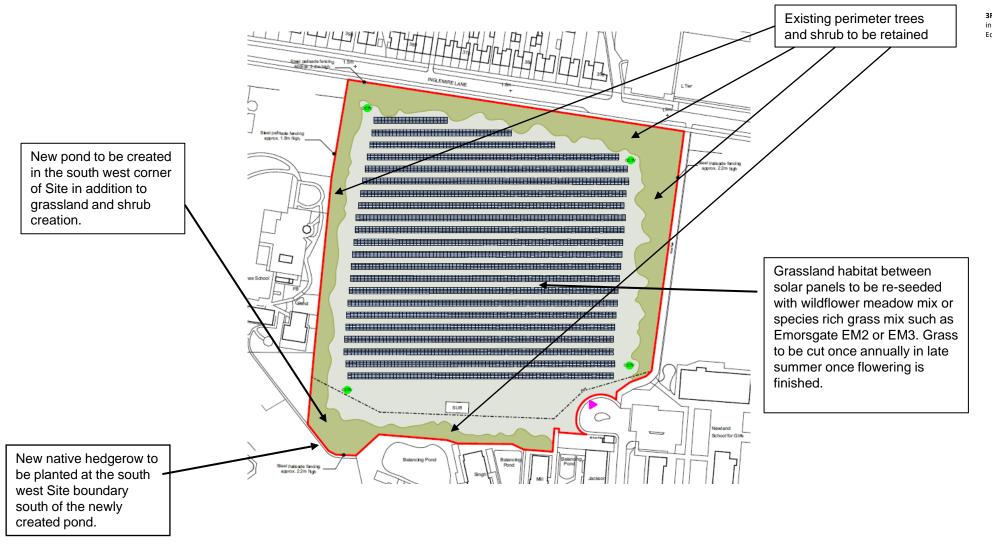

## The University of Hull West Campus

Figure 1. General Ecology and Landscape Features Page 1 of 1