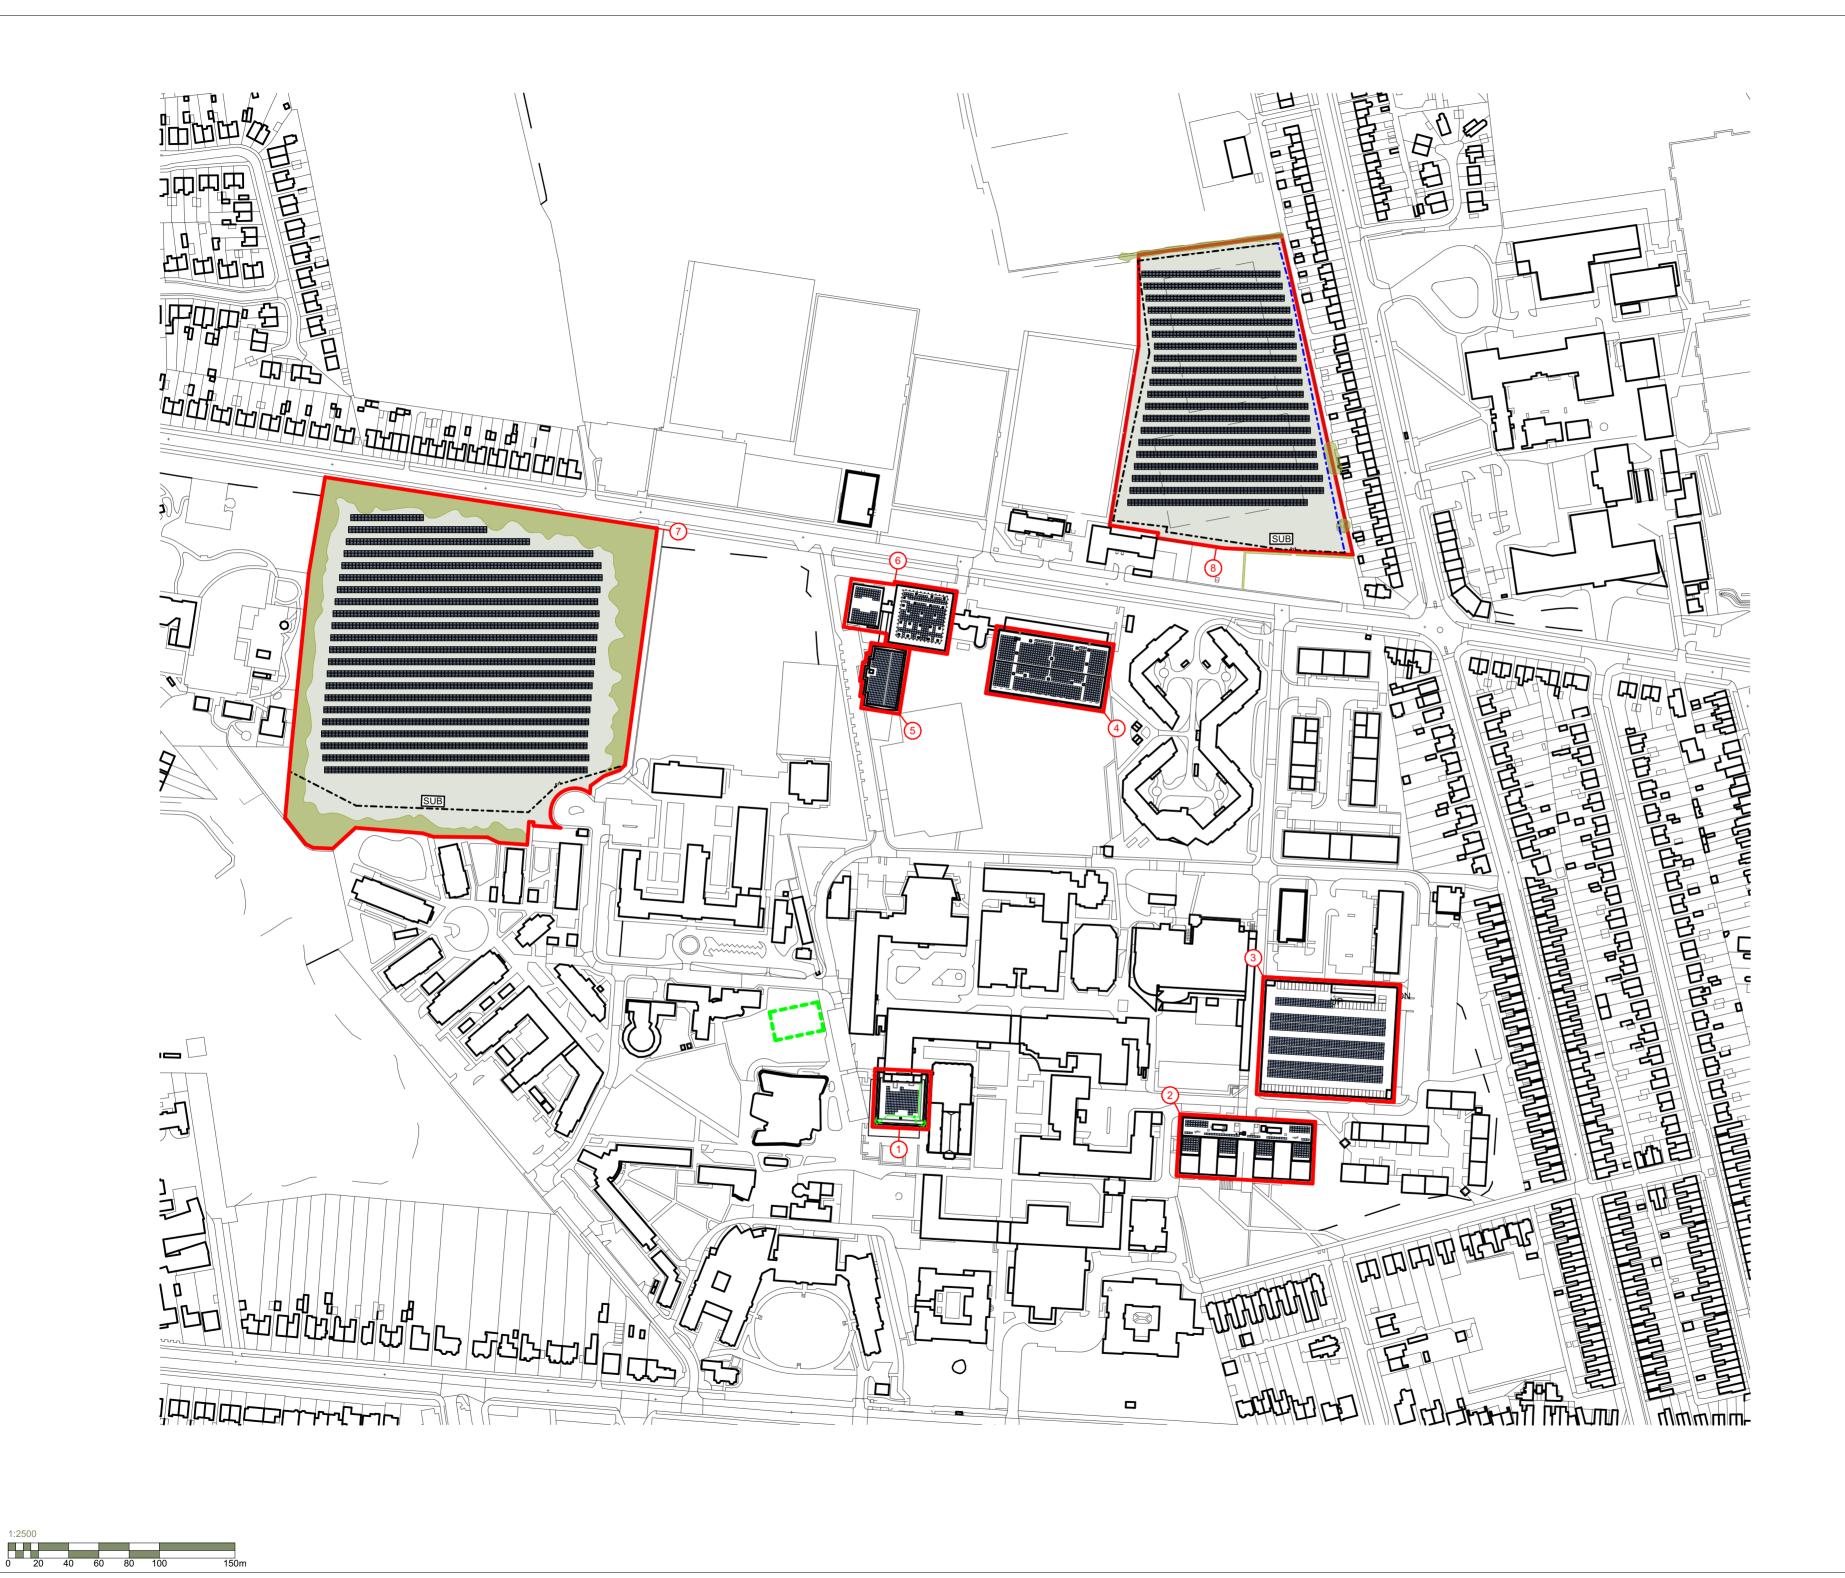

1:2500

|                                                                                                                                                                            | veserved. No                                                                                    | reproduction in any<br>ent. All dimensions a                                                                         | rnatenali torm is pe<br>re in mm.              | milled   | $\bigcirc$          |
|----------------------------------------------------------------------------------------------------------------------------------------------------------------------------|-------------------------------------------------------------------------------------------------|----------------------------------------------------------------------------------------------------------------------|------------------------------------------------|----------|---------------------|
|                                                                                                                                                                            |                                                                                                 |                                                                                                                      | STUDIOS                                        | SIX      |                     |
| ADDRESS<br>C4DI                                                                                                                                                            | 1                                                                                               | ADDRESS 2<br>Queen St.                                                                                               | CITY<br>Hull                                   |          | postcode<br>HU1 1UU |
| website<br>www.st                                                                                                                                                          | udio-six.                                                                                       | co.uk                                                                                                                |                                                |          |                     |
|                                                                                                                                                                            | PV arr                                                                                          | r <b>al Notes:</b><br>angements ar<br>ayouts by sup                                                                  |                                                |          |                     |
| 1<br>2<br>3<br>4<br>5<br>6<br>7<br>8                                                                                                                                       | Wilber<br>Wilber<br>Allam<br>Sports<br>Sports<br>West (                                         | ore Jones Lib<br>force Building<br>force Multi-Sta<br>Sport Centre<br>and Fitness (<br>Campus Site<br>nire Lane Site | orey Car Park<br>Exercise Scie                 |          | ng                  |
|                                                                                                                                                                            |                                                                                                 | o receive PVs                                                                                                        |                                                |          |                     |
|                                                                                                                                                                            |                                                                                                 | actors / Welfar<br>voltaic (PV) Pa                                                                                   |                                                |          |                     |
|                                                                                                                                                                            |                                                                                                 |                                                                                                                      |                                                |          |                     |
|                                                                                                                                                                            |                                                                                                 | sed Fencing                                                                                                          |                                                |          |                     |
|                                                                                                                                                                            | Propo                                                                                           |                                                                                                                      |                                                |          |                     |
| SUB                                                                                                                                                                        | Propo                                                                                           | sed Fencing<br>/ Shrubs varyi                                                                                        |                                                |          |                     |
| SUB                                                                                                                                                                        | Propos<br>Trees                                                                                 | sed Fencing<br>/ Shrubs varyi                                                                                        |                                                |          |                     |
| SUB<br>STATUS<br>Plannin                                                                                                                                                   | Propo:<br>Trees<br>Substa                                                                       | sed Fencing<br>/ Shrubs varyi                                                                                        |                                                | 0 @ A2   |                     |
| STATUS<br>Plannin<br>Client                                                                                                                                                | Propo:<br>Trees<br>Substa                                                                       | sed Fencing<br>/ Shrubs varyi<br>ation                                                                               | ng in height                                   | ) @ A2   |                     |
| STATUS<br>Plannin<br>CLIENT<br>Univers                                                                                                                                     | Propos<br>Trees<br>Substa                                                                       | sed Fencing<br>/ Shrubs varyi<br>ation                                                                               | ng in height                                   |          | s                   |
| STATUS<br>Plannin<br>CLIENT<br>Univers<br>PROJECT<br>Installat                                                                                                             | g<br>TITLE<br>TITLE<br>TITLE<br>TITLE<br>TITLE<br>TITLE<br>TITLE                                | sed Fencing / Shrubs varyi ation // Ill round and ro                                                                 | ng in height                                   |          | S                   |
| STATUS<br>Plannin<br>CLIENT<br>Univers<br>PROJECT<br>Installat<br>PROJECT<br>Inglemii<br>Hull<br>HU6 7T                                                                    | Propos<br>Trees<br>Substa<br>g<br>ity of Hu<br>TITLE<br>tion of gu<br>ADDRESS<br>re Lane<br>'S  | sed Fencing / Shrubs varyi ation // Il // Cound and ro                                                               | ng in height                                   | PV panel | s<br>emire Ln Site  |
| STATUS<br>Plannin<br>CLIENT<br>Univers<br>PROJECT<br>Installat<br>PROJECT<br>Inglemii<br>Hull<br>HU6 7T                                                                    | Propos<br>Trees<br>Substa<br>g<br>ity of Hu<br>TITLE<br>tion of gu<br>RADDRESS<br>re Lane<br>'S | sed Fencing / Shrubs varyi ation // Il // Cound and ro                                                               | ng in height SCALE 1:2500 of mounted West Camp | PV panel | emire Ln Site       |
| STATUS<br>Plannin<br>CLIENT<br>Univers<br>PROJECT<br>Installat<br>PROJECT<br>Inglemin<br>Hull<br>HU6 7T                                                                    | Propos<br>Trees<br>Substa                                                                       | sed Fencing<br>/ Shrubs varyi<br>ation<br>III<br>round and ro                                                        | ng in height SCALE 1:2500 of mounted West Camp | PV panel | emire Ln Site       |
| STATUS<br>Plannin<br>CLIENT<br>Univers<br>PROJECT<br>Installad<br>PROJECT<br>Inglemii<br>Hull<br>HUG 7T<br>DRAWING<br>Univers<br>Plan<br>PROJECT<br>136                    | Proposi<br>Trees<br>Substa                                                                      | sed Fencing<br>/ Shrubs varyi<br>ation<br>ill<br>round and ro                                                        | ng in height SCALE 1:2500 of mounted West Camp | PV panel | emire Ln Site       |
| STATUS<br>Plannin<br>CLIENT<br>Univers<br>PROJECT<br>Installat<br>PROJECT<br>Inglemin<br>Hull<br>HU6 7T<br>DRAWING<br>Univers<br>Plan<br>PROJECT<br>136<br>DATE<br>16/02/2 | Proposi<br>Trees<br>Substa                                                                      | sed Fencing<br>/ Shrubs varyi<br>ation<br>ill<br>round and ro                                                        | ng in height SCALE 1:2500 of mounted West Camp | PV panel | emire Ln Site       |
| STATUS<br>Plannin<br>CLIENT<br>Univers<br>PROJECT<br>Installat<br>PROJECT<br>Inglemin<br>Hull<br>HU6 7T<br>DRAWING<br>Univers<br>Plan<br>PROJECT<br>136<br>DATE<br>16/02/2 | Proposi<br>Trees<br>Substa                                                                      | sed Fencing<br>/ Shrubs varyi<br>ation<br>ill<br>round and ro                                                        | ng in height SCALE 1:2500 of mounted West Camp | PV panel | emire Ln Site       |