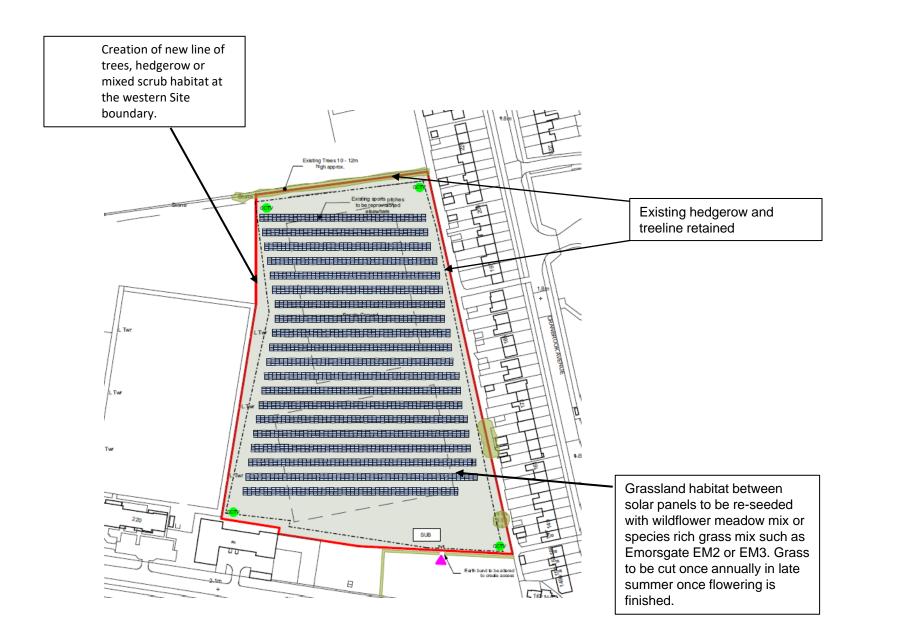

> NB. Arrows shown for indicative purposes only. Some prescriptions apply on a site wide basis.

## The University of Hull Inglemire Lane

Figure 1. General Ecology and Landscape Features

Page 1 of 1